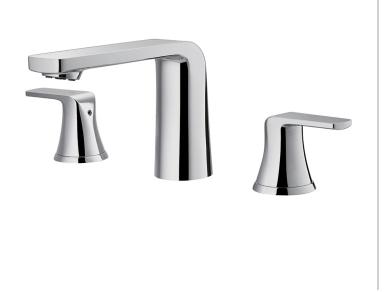

## FUSION 3-HOLE BASIN MIXER WITH CLICKER WASTE SET

Dimensions are in millimetres except thread sizes which are BSP imperial.