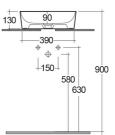

## Wash basin | Counter Top

| 130 |
|-----|
|     |
|     |
|     |
|     |
|     |
|     |
|     |