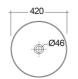

## Technical specifications

| Dimensions:     | 420 x 420 mm           |
|-----------------|------------------------|
| Weight:         | 8.7 Kg                 |
| Color:          | Alpine White           |
| Shape of basin: | Round                  |
| Suites:         | RAK-FEELING WASHBASINS |
|                 |                        |