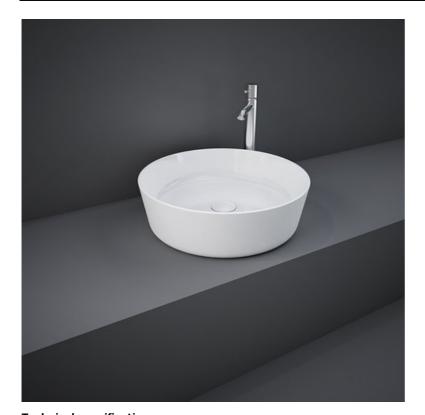

## Technical specifications

| Dimensions:     | 420 x 420 mm           |
|-----------------|------------------------|
| Weight:         | 8.7 Kg                 |
| Color:          | Alpine White           |
| Shape of basin: | Round                  |
| Suites:         | RAK-FEELING WASHBASINS |
|                 |                        |

| Code          | Name                                             |
|---------------|--------------------------------------------------|
| FEECT4200AWHA | RAK-SLIM - ROUND WASH BASIN ALPINE WHITE - 42 CM |