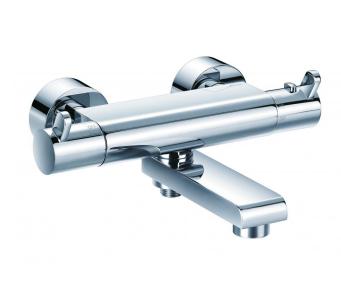

## ESSENCE WALL MOUNTED THERMOSTATIC BATH AND SHOWER MIXER WITH DIVERTER SPOUT (EXCLUDES KIT)

Category: Range: Weight: Bath Shower Mixers Essence 24kg

Guarantee: Sub Category: 10 year Wall Mounted

Dimensions are in millimetres except thread sizes which are BSP imperial.