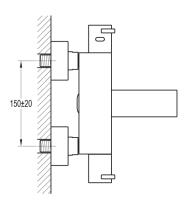

## ESSENCE WALL MOUNTED THERMOSTATIC BATH AND SHOWER MIXER WITH DIVERTER SPOUT (EXCLUDES KIT)

Category: Range: Weight: Bath Shower Mixers Essence 24kg

Guarantee: Sub Category: 10 year Wall Mounted

Dimensions are in millimetres except thread sizes which are BSP imperial.