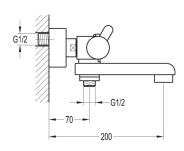

## ESSENCE WALL MOUNTED THERMOSTATIC BATH AND SHOWER MIXER WITH DIVERTER SPOUT (EXCLUDES KIT)

Category: Range: Weight: Bath Shower Mixers Essence 24kg

Guarantee: Sub Category: 10 year Wall Mounted

Dimensions are in millimetres except thread sizes which are BSP imperial.