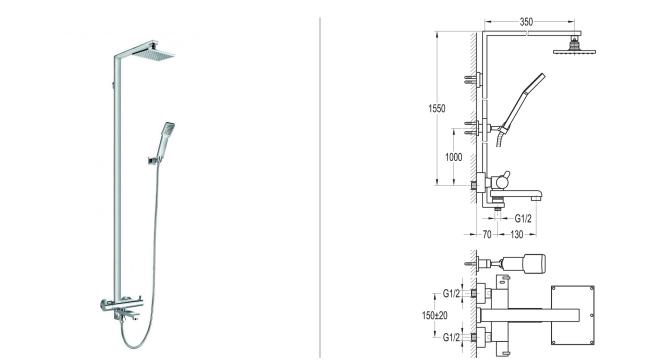

PRODUCT CODE **ESTBSMRR** 

## TECHNICAL DATA SHEET ESSENCE THERMOSTATIC EXPOSED SHOWER COLUMN WITH HAND SHOWER SET, OVER HEAD SHOWER AND

Range: Weight:

DIVERTER BATH SPOUT Essence 24kg

Guarantee: Sub Category:

10 year Exposed Thermostatic



Dimensions are in millimetres except thread sizes which are BSP imperial.

## Notes

Our guarantee is subject to the product having been installed, used and maintained in accordance with our instructions. All working parts (such as hinges, ceramic disks, cartridges, seals and cistern fittings), which are subject to normal wear and tear, are covered for 36 months from proof of purchase date. Our guarantee applies to the original purchaser and is nontransferable. Our guarantee is only applicable in the UK and ROI. This does not affect your statutory rights.

We recommend that a pressure reducing valve is fitted in installations where the water supply pressure exceeds 3 bar. Pressure in excess of 3 bar could reduce the working life of this product and invalidate the guarantee.

Information