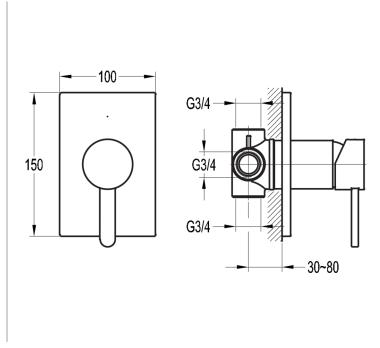

## ESSENCE CONCEALED MANUAL SHOWER MIXER WITH SINGLE OUTLET

Category: Range:

Weight:

**Shower Mixers** 

Essence 26.5kg Guarantee: Sub Category: 10 year

Concealed Manual

Dimensions are in millimetres except thread sizes which are BSP imperial.