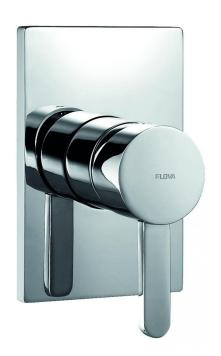

## ESSENCE CONCEALED MANUAL SHOWER MIXER WITH SINGLE OUTLET

Category: Range:

Weight:

**Shower Mixers** 

Essence 26.5kg Guarantee: Sub Category: 10 year

Concealed Manual

Dimensions are in millimetres except thread sizes which are BSP imperial.