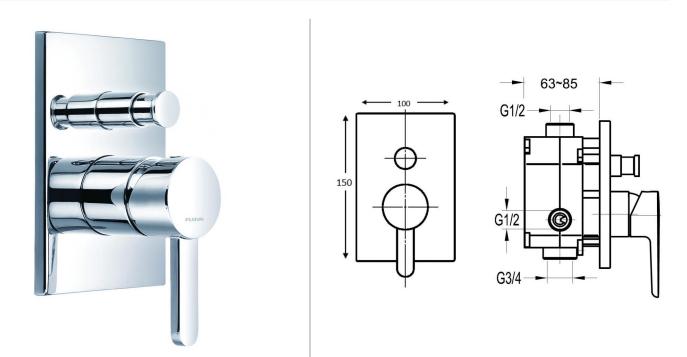

## TECHNICAL DATA SHEET ESSENCE CONCEALED MANUAL SHOWER MIXER 2-WAY DIVERTER WITH SMART BOX

Category: Range: Weight: Shower Mixers Essence 15kg

Guarantee: Sub Category: 10 year Concealed Manual

Dimensions are in millimetres except thread sizes which are BSP imperial.