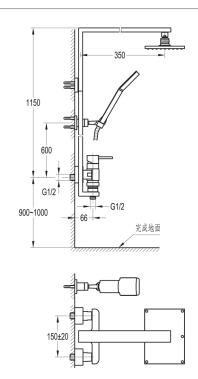

## ESSENCE MANUAL EXPOSED SHOWER COLUMN WITH HAND SHOWER SET, OVER HEAD SHOWER

Category: Range:

Weight:

Shower Packs Essence 21kg

Guarantee: Sub Category: 10 year Exposed Manual

Dimensions are in millimetres except thread sizes which are BSP imperial.

## **Features**

The minimum operating pressure requirement for this product is 1.0 bar (HP)