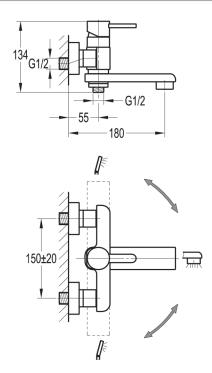

PRODUCT CODE ESBSMWM

## TECHNICAL DATA SHEET ESSENCE WALL MOUNTED MANUAL SINGLE LEVER BATH AND SHOWER MIXER WITH DIVERTER SPOUT (EXCLUDES

KIT) Category: Range: Weight:

Bath Shower Mixers Essence 17kg

Guarantee: Sub Category: 10 year Wall Mounted





Dimensions are in millimetres except thread sizes which are BSP imperial.

## Features

• The minimum operating pressure requirement for this product is 0.5 bar (MP)

## Notes

Our guarantee is subject to the product having been installed, used and maintained in accordance with our instructions. All working parts (such as hinges, ceramic disks, cartridges, seals and cistern fittings), which are subject to normal wear and tear, are covered for 36 months from proof of purchase date. Our guarantee applies to the original purchaser and is non-transferable. Our guarantee is only applicable in the UK and ROI. This does not affect your statutory rights.

We recommend that a pressure reducing valve is fitted in installations where the water supply pressure exceeds 3 bar. Pressure in excess of 3