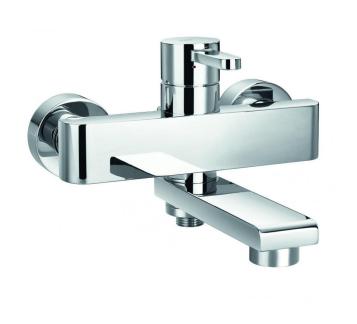

## TECHNICAL DATA SHEET ESSENCE WALL MOUNTED MANUAL SINGLE LEVER BATH AND SHOWER MIXER WITH DIVERTER SPOUT (EXCLUDES

KIT) Category: Range: Weight:

Bath Shower Mixers Essence 17kg

Guarantee: Sub Category: 10 year Wall Mounted