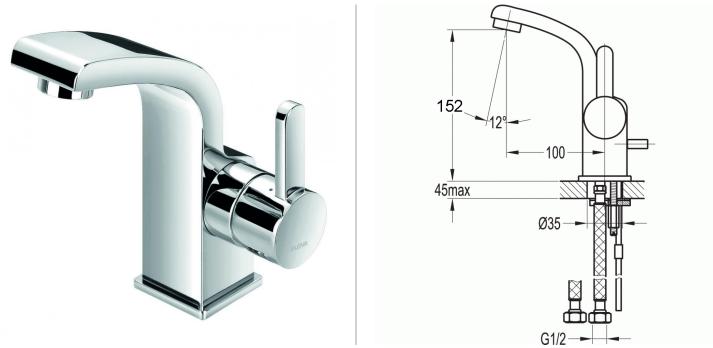

## TECHNICAL DATA SHEET ESSENCE BASIN MIXER WITH CLICKER WASTE SET

Category: Range: Weight: Basin Mixers Essence 14kg Guarantee: Sub Category: 10 year Monobloc

Dimensions are in millimetres except thread sizes which are BSP imperial.