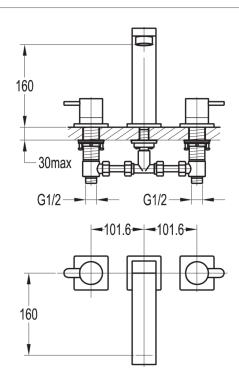

## Bath Mixers Essence 28kg

Guarantee: Sub Category: 10 year Deck Mounted

Dimensions are in millimetres except thread sizes which are BSP imperial.