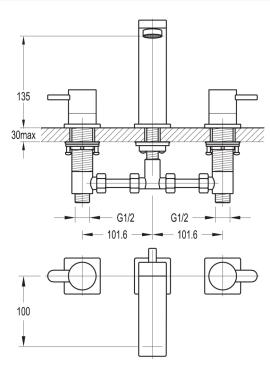

## ESSENCE 3-HOLE BASIN MIXER WITH CLICKER WASTE SET

Category: Range: Weight: Basin Mixers Essence 22kg

Guarantee: Sub Category: 10 year 3 Piece

Dimensions are in millimetres except thread sizes which are BSP imperial.