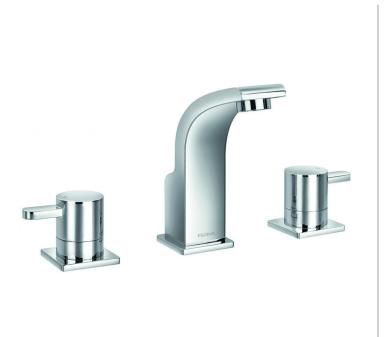

## ESSENCE 3-HOLE BASIN MIXER WITH CLICKER WASTE SET

Category: Range: Weight: Basin Mixers Essence 22kg

Guarantee: Sub Category: 10 year 3 Piece

Dimensions are in millimetres except thread sizes which are BSP imperial.