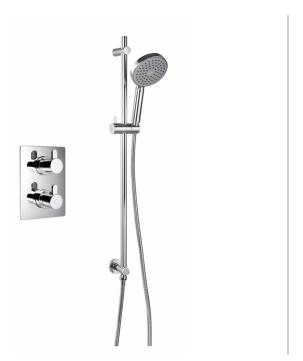

## ESSENCE THERMOSTATIC 1-OUTLET SHOWER VALVE WITH SLIDE RAIL KIT

Dimensions are in millimetres except thread sizes which are BSP imperial.