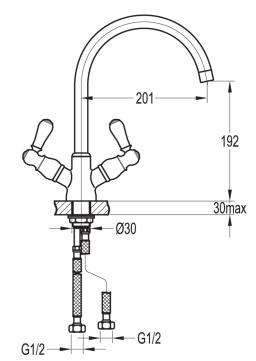

## ELEGANCE LEVER TWO HANDLE KITCHEN MIXER

Category: Range: Weight: Kitchen Mixers Elegance 18kg

Guarantee: Sub Category: 10 year Two Lever

Dimensions are in millimetres except thread sizes which are BSP imperial.