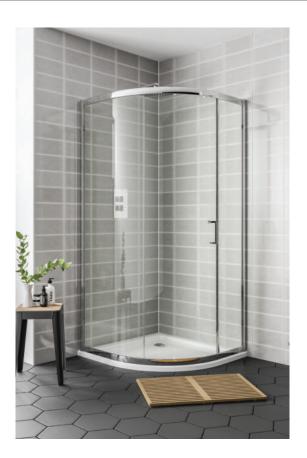

## **Technical Data Sheet**

Spring Single Door Quadrant ED066 • ED067 • ED068

## **FEATURES:**

Quick release rollers • Easy Clean features include: • Repels bacteria and lime scale build-up inside rough surface grooves • Prevents long term water damage • Significantly reduces cleaning times • Protects the environment by the use of less chemical based cleaning products • Helps to retain an immaculate finish for longer