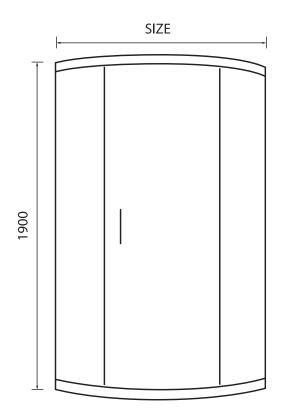

## **TECHNICAL SPECIFICATION**

| Product<br>Codes | Description                   | Glass<br>(mm) | Height<br>(mm) | Size (mm) | Adjustment<br>Min / Max (mm) | Opening<br>(mm) |
|------------------|-------------------------------|---------------|----------------|-----------|------------------------------|-----------------|
| ED066            | Spring 800 Quadrant<br>1 Door | 6mm           | 1900mm         | 800mm     | 765-785mm                    | 415mm           |
| ED067            | Spring 900 Quadrant<br>1 Door | 6mm           | 1900mm         | 900mm     | 865-885mm                    | 415mm           |
| ED068            | Spring 900 Quadrant<br>1 Door | 6mm           | 1900mm         | 1000mm    | 965-985mm                    | 415mm           |