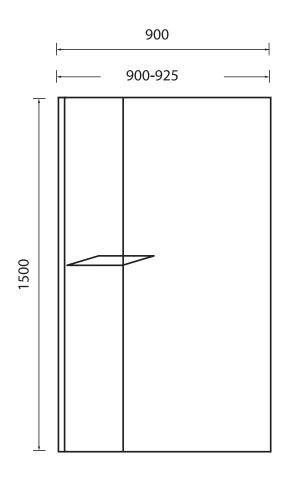

## **TECHNICAL SPECIFICATION**

| Product<br>Codes | Description                                | Glass<br>(mm) | Height (mm) | Size<br>(mm) | Adjustment<br>Min / Max (mm) |
|------------------|--------------------------------------------|---------------|-------------|--------------|------------------------------|
| EDO57            | Spring Square Bath Screen with Fixed Panel | 6mm           | 1500mm      | 900mm        | 900-925mm                    |