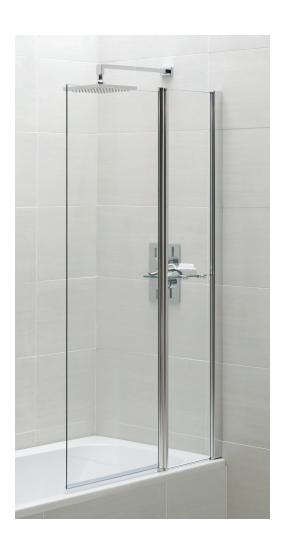

## **Technical Data Sheet**

Spring Square Bath Screen with Fixed Panel ED057

## **TECHNICAL SPECIFICATION**

| Product<br>Codes | Description                                | Glass<br>(mm) | Height (mm) | Size<br>(mm) | Adjustment<br>Min / Max (mm) |
|------------------|--------------------------------------------|---------------|-------------|--------------|------------------------------|
| EDO57            | Spring Square Bath Screen with Fixed Panel | 6mm           | 1500mm      | 900mm        | 900-925mm                    |