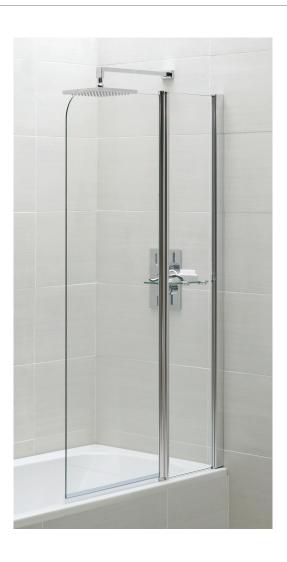

## **Technical Data Sheet**

Spring Bath Screen Half Radius with Fixed Panel ED506

## **TECHNICAL SPECIFICATION**

| Product | Description                                | Glass | Height | Size  | Adjustment     |
|---------|--------------------------------------------|-------|--------|-------|----------------|
| Codes   |                                            | (mm)  | (mm)   | (mm)  | Min / Max (mm) |
| EDO56   | Spring Half Radius Screen with Fixed Panel | 6mm   | 1500mm | 900mm | 900-925mm      |