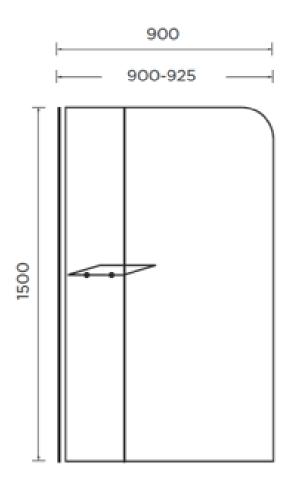

## **TECHNICAL SPECIFICATION**

| Product | Description                                | Glass | Height | Size  | Adjustment     |
|---------|--------------------------------------------|-------|--------|-------|----------------|
| Codes   |                                            | (mm)  | (mm)   | (mm)  | Min / Max (mm) |
| EDO56   | Spring Half Radius Screen with Fixed Panel | 6mm   | 1500mm | 900mm | 900-925mm      |