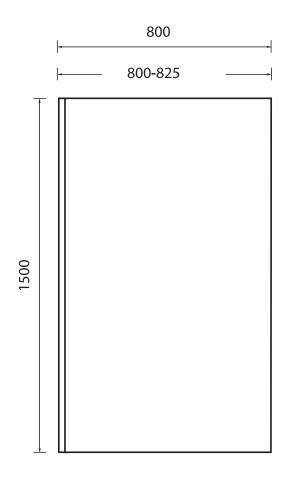

## **TECHNICAL SPECIFICATION**

| Produ<br>Code: | 1                           | Glass<br>(mm) | Height (mm) | Size<br>(mm) | Adjustment<br>Min / Max (mm) |
|----------------|-----------------------------|---------------|-------------|--------------|------------------------------|
| EDO5           | 3 Spring Square Bath Screen | 6mm           | 1500mm      | 800mm        | 800-825mm                    |