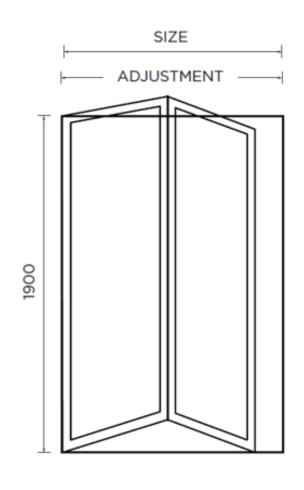

## **TECHNICAL SPECIFICATION**

| Product<br>Codes | Description        | Glass<br>(mm) | Height (mm) | Size<br>(mm) | Adjustment<br>Min / Max (mm) | Opening (mm) |
|------------------|--------------------|---------------|-------------|--------------|------------------------------|--------------|
| EDO27            | Spring Bi-fold 760 | 4mm           | 1900mm      | 760mm        | 710-750mm                    | 475mm        |
| EDO28            | Spring Bi-fold 800 | 4mm           | 1900mm      | 800mm        | 750-790mm                    | 510mm        |
| EDO29            | Spring Bi-fold 900 | 4mm           | 1900mm      | 900mm        | 850-890mm                    | 540mm        |