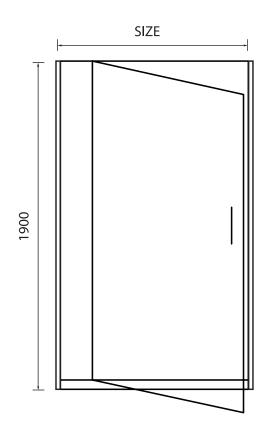

## **TECHNICAL SPECIFICATION**

| Product<br>Codes | Description           | Glass<br>(mm) | Height<br>(mm) | Size (mm) | Adjustment<br>Min / Max (mm) | Opening (mm) |
|------------------|-----------------------|---------------|----------------|-----------|------------------------------|--------------|
| ED020            | Spring Pivot Door 700 | 6mm           | 1900mm         | 700mm     | 650-690mm                    | 445mm        |
| ED021            | Spring Pivot Door 760 | 6mm           | 1900mm         | 760mm     | 710-750mm                    | 505mm        |
| ED022            | Spring Pivot Door 800 | 6mm           | 1900mm         | 800mm     | 750-790mm                    | 545mm        |
| ED023            | Spring Pivot Door 900 | 6mm           | 1900mm         | 900mm     | 850-890mm                    | 645mm        |