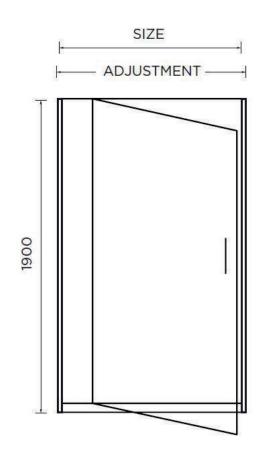

## **TECHNICAL SPECIFICATION**

| Product<br>Codes | Description            | Glass<br>(mm) | Height<br>(mm) | Size (mm) | Adjustment<br>Min / Max (mm) | Opening<br>(mm) |
|------------------|------------------------|---------------|----------------|-----------|------------------------------|-----------------|
| ED821            | Spring Pivot Door 760  | 8mm           | 1900mm         | 700mm     | 710-750mm                    | 477.4mm         |
| ED822            | Spring Pivot Door 800  | 8mm           | 1900mm         | 800mm     | 750-790mm                    | 492.4mm         |
| ED823            | Spring Pivot Door 900  | 8mm           | 1900mm         | 900mm     | 850-890mm                    | 542.4mm         |
| ED824            | Spring Pivot Door 1000 | 8mm           | 1900mm         | 1000mm    | 950-990mm                    | 592.4mm         |