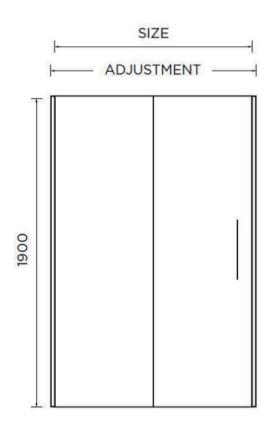

## **TECHNICAL SPECIFICATION**

| Product<br>Codes | Description        | Glass<br>(mm) | Height (mm) | Size (mm) | Adjustment<br>Min / Max (mm) | Opening (mm) |
|------------------|--------------------|---------------|-------------|-----------|------------------------------|--------------|
| ED810            | Spring 1000 Slider | 8mm           | 1900mm      | 1000mm    | 950-990mm                    | 384mm        |
| ED812            | Spring 1200 Slider | 8mm           | 1900mm      | 1200mm    | 1150-1190mm                  | 484mm        |
| ED814            | Spring 1400 Slider | 8mm           | 1900mm      | 1400mm    | 1350-1390mm                  | 584mm        |