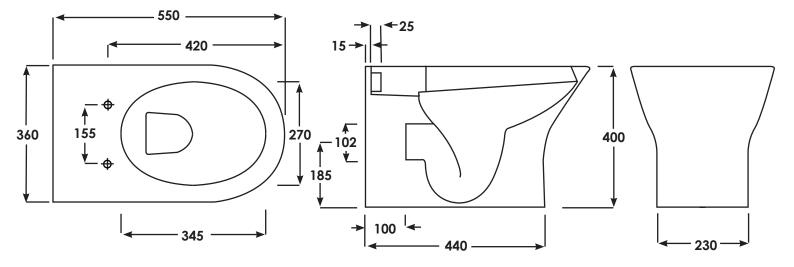

## EC7024 Ivy Back to Wall

| SIZE                                      | 550 x 360mm           |
|-------------------------------------------|-----------------------|
| TRAP                                      | P Trap                |
| SOFT CLOSE SEAT With quick release hinges |                       |
| APPROVALS                                 | WRAS 1407003          |
| MATERIAL                                  | Vitreous china        |
| WEIGHT                                    | 28.50 kg              |
| COLOURS                                   | Alpine White          |
| FIXING                                    | Pan fittings supplied |

Dimensions: All measurements are in millimeters and are subject to normal manufacturing variations. Note: Due to a continuing development programme to improve design and performance, the manufacturer reserves all rights to vary specifications without prior informations. Please note accessories are for photographic use only.