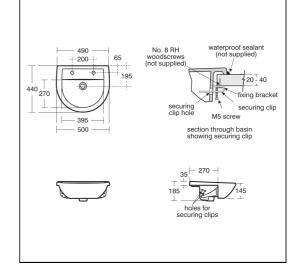

## ILLUSTRATED PRODUCT DETAILS

| Sizes<br>E8959            | w:500 x d:440                                           | Finishes<br>E8959                                            |  | White (01)                  |
|---------------------------|---------------------------------------------------------|--------------------------------------------------------------|--|-----------------------------|
| Weights<br>E8959<br>B9865 | 13.39 KG<br>1.05 KG                                     | B9865                                                        |  | Chrome (AA)                 |
| S8800<br>S8920            | 0.08 KG<br>2.00 KG                                      | S8800                                                        |  | Chrome (AA)                 |
| Material<br>E8959         | s<br>Vitreous China                                     | S8920                                                        |  | Neutral / No Finish<br>(67) |
| B9865<br>S8800<br>S8920   | Chrome Plated Brass<br>Chrome Plated Plastic<br>Plastic | Flow rates<br>B9865 13 Litres per minute @ 3<br>bar pressure |  |                             |

#### **Special Notes**

Washbasin fixed to countertop with securing clips provided. Joint sealed with waterproof sealant (not supplied).