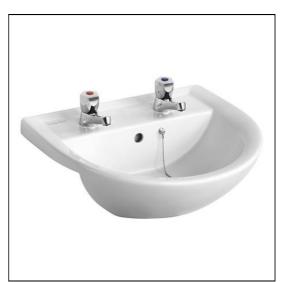

# Sandringham 21 Semi-Countertop Washbasin, 50cm 2 Taphole

## ILLUSTRATED

| E8959 | Sandringham 21 semi-countertop washbasin 50cm, 2                               |
|-------|--------------------------------------------------------------------------------|
|       | tapholes with overflow and chainstay hole                                      |
| B9865 | Sandringham 21 Washbasin Pillar Taps                                           |
| S8800 | Waste 1¼" plastic waste with bead chain and plug, 80mm slotted tail, bolt stay |
| S8920 | Trap 1¼" plastic resealing bottle, 75mm seal, multi-purpose outlet             |

## ILLUSTRATED PRODUCT DETAILS

| Sizes<br>E8959            | w:500 x d:440                                           | Finishes<br>E8959                                            |  | White (01)                  |
|---------------------------|---------------------------------------------------------|--------------------------------------------------------------|--|-----------------------------|
| Weights<br>E8959<br>B9865 | 13.39 KG<br>1.05 KG                                     | B9865                                                        |  | Chrome (AA)                 |
| S8800<br>S8920            | 0.08 KG<br>2.00 KG                                      | S8800                                                        |  | Chrome (AA)                 |
| Material<br>E8959         | s<br>Vitreous China                                     | S8920                                                        |  | Neutral / No Finish<br>(67) |
| B9865<br>S8800<br>S8920   | Chrome Plated Brass<br>Chrome Plated Plastic<br>Plastic | Flow rates<br>B9865 13 Litres per minute @ 3<br>bar pressure |  |                             |