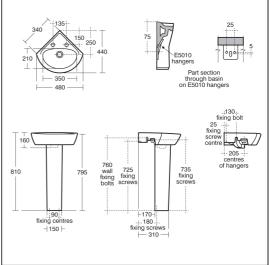

# **Special Notes**

Washbasin wall mounted using E5010 wall hangers and screwed to wall using screw (not supplied) or E0157 wall fixing bolts and screwed to wall using screw (not supplied) or full pedestal mounted using screw through back of basin (not supplied).