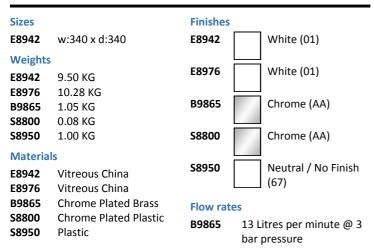

# Sandringham 21 Corner Washbasin, 48cm 2 Tapholes

# **ILLUSTRATED**

E8942 Sandringham 21 corner washbasin, 2 tapholes with

overflow and chainstay hole

E8976 Sandringham 21 pedestal

**B9865** Sandringham 21 Washbasin Pillar Taps

**S8800** Waste 1¼" plastic waste with bead chain and plug, 80mm

slotted tail, bolt stay

S8950 Trap 1¼" plastic P for use with cloakroom pedestal

#### **OPTIONS**

**E0157** Wall fixing set

E5010 Pair Steel Wall Hangers

#### Standards

Vitreous china to BS 3402. Washbasin to BS EN 14688 & BS EN 31

# **Special Notes**

Washbasin wall mounted using E5010 wall hangers and screwed to wall using screw (not supplied) or E0157 wall fixing bolts and screwed to wall using screw (not supplied) or full pedestal mounted using screw through back of basin (not supplied).