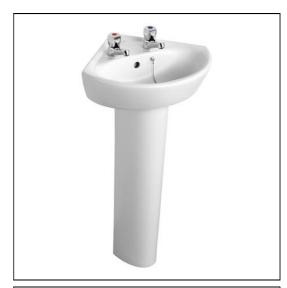

# Sandringham 21 Corner Washbasin, 48cm 2 Tapholes

# **ILLUSTRATED**

E8942 Sandringham 21 corner washbasin, 2 tapholes with

overflow and chainstay hole

E8976 Sandringham 21 pedestal

**B9865** Sandringham 21 Washbasin Pillar Taps

**S8800** Waste 1¼" plastic waste with bead chain and plug, 80mm

# **Special Notes**

Washbasin wall mounted using E5010 wall hangers and screwed to wall using screw (not supplied) or E0157 wall fixing bolts and screwed to wall using screw (not supplied) or full pedestal mounted using screw through back of basin (not supplied).