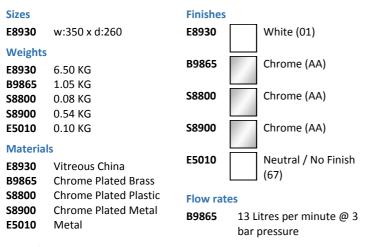

# E8930 Sandringham 21 handrinse washbasin 35cm, 2 taphole, with overflow and chainstay hole B9865 Sandringham 21 Washbasin Pillar Taps S8800 Waste 1¼" plastic waste with bead chain and plug, 80mm slotted tail, bolt stay S8900 Trap 1¼" metal bottle, 75mm seal, outlet screwed 1¼" BSP male with compression nut and ring