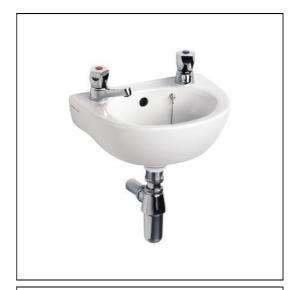

# Sandringham 21 Handrinse Washbasin, 35cm 2 Tapholes

# E8930 Sandringham 21 handrinse washbasin 35cm, 2 taphole, with overflow and chainstay hole B9865 Sandringham 21 Washbasin Pillar Taps S8800 Waste 1¼" plastic waste with bead chain and plug, 80mm slotted tail, bolt stay S8900 Trap 1¼" metal bottle, 75mm seal, outlet screwed 1¼" BSP male with compression nut and ring