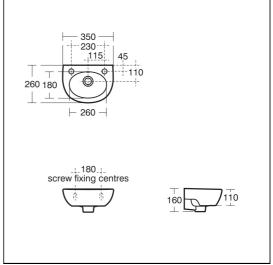

# E8930 Sandringham 21 handrinse washbasin 35cm, 2 taphole, with overflow and chainstay hole B9865 Sandringham 21 Washbasin Pillar Taps S8800 Waste 1¼" plastic waste with bead chain and plug, 80mm slotted tail, bolt stay S8900 Trap 1¼" metal bottle, 75mm seal, outlet screwed 1¼" BSP male with compression nut and ring