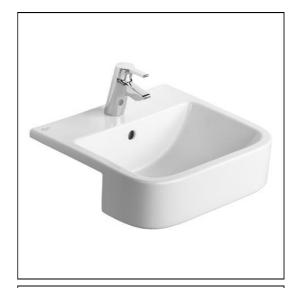

# Concept 50cm Semi-Countertop Washbasin, 1 Taphole

## **ILLUSTRATED**

E3102 Concept 50cm semi-countertop washbasin, 1 taphole with

overflow, no chainstay hole

BC574 Tempo Slim single lever basin mixer with pop-up wasteS8910 Trap 1¼" plastic bottle, 75mm seal, multi-purpose outlet

### **ILLUSTRATED PRODUCT DETAILS**

| Sizes                      |                                                 | Finishes                                              |
|----------------------------|-------------------------------------------------|-------------------------------------------------------|
| E3102                      | w:500 x d:460                                   | <b>E3102</b> White (01)                               |
| Weights<br>E3102           | 13.29 KG                                        | BC574 Chrome finish (AA)                              |
| BC574<br>S8910<br>Material | 1.50 KG<br>0.20 KG<br>s                         | S8910 Neutral / No Finish (67)                        |
| E3102<br>BC574<br>S8910    | Fine Fireclay<br>Chrome Plated Brass<br>Plastic | Capacity E3102 7.7 litres  Designer Robin Levien, RDI |