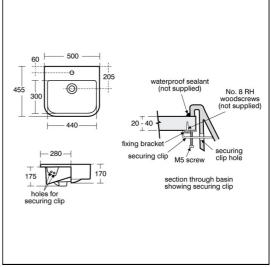

#### **Special Notes**

Washbasin fixed to countertop with securing clips provided. Joint sealed with waterproof sealant (not supplied)