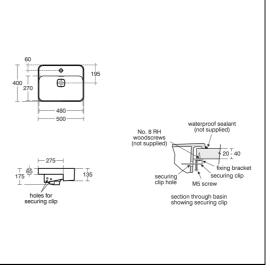

## **ILLUSTRATED PRODUCT DETAILS**

Standards

Washbasin to BS EN 14688 and BS EN 31

**Special Notes** 

Washbasin fixed to countertop with securing clips provided. Joint sealed with waterproof sealant (not supplied)