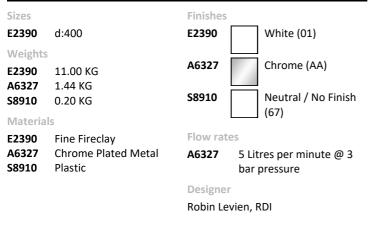

## ILLUSTRATED E2390 Strada II 50cm semi-countertop washbasin, 1 taphole with overflow A6327 Tonic II single lever one hole basin mixer without pop-up waste S8910 Trap 1¼" plastic bottle, 75mm seal, multi-purpose outlet