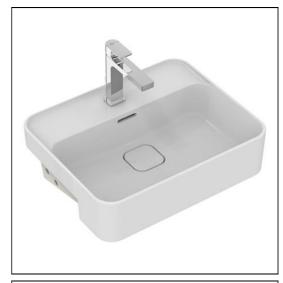

## ILLUSTRATED E2390 Strada II 50cm semi-countertop washbasin, 1 taphole with overflow A6327 Tonic II single lever one hole basin mixer without pop-up waste S8910 Trap 1¼" plastic bottle, 75mm seal, multi-purpose outlet