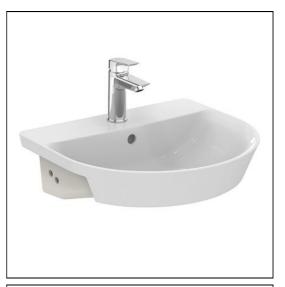

# Connect Air Arc 50cm Semi-Countertop Washbasin

## ILLUSTRATED

| E0358 | Connect Air Arc 50cm semi-countertop washbasin, 1 taphole                                 |
|-------|-------------------------------------------------------------------------------------------|
| A6592 | Tesi single lever basin mixer with pop-up waste and 5 litre per minute eco flow regulator |