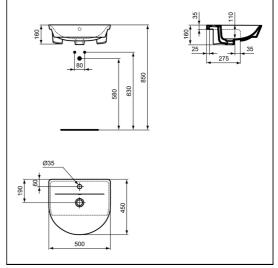

# Connect Air Arc 50cm Semi-Countertop Washbasin

## ILLUSTRATED

| E0358 | Connect Air Arc 50cm semi-countertop washbasin, 1 taphole                                 |
|-------|-------------------------------------------------------------------------------------------|
| A6592 | Tesi single lever basin mixer with pop-up waste and 5 litre per minute eco flow regulator |

#### **Special Notes**

Washbasin fixed to countertop with securing clips provided. Joint sealed with waterproof sealant (not supplied).