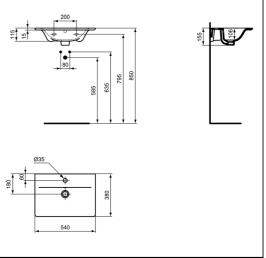

#### **ILLUSTRATED PRODUCT DETAILS**

| Sizes<br>E0296                              | w:540 x d:380                             | Finishes<br>E0296              | White (01)                                 |
|---------------------------------------------|-------------------------------------------|--------------------------------|--------------------------------------------|
| Weights<br>E0296<br>E0157<br>A6592<br>E0079 | 12.00 KG<br>0.16 KG<br>1.71 KG<br>1.45 KG | E0157 A6592                    | Neutral / No Finish<br>(67)<br>Chrome (AA) |
|                                             | Fine Fireclay                             | E0079 Capacity                 | Chrome (AA)                                |
|                                             | Chrome Plated Metal                       | Flow rate<br>A6592<br>Designer | 2.0 65                                     |