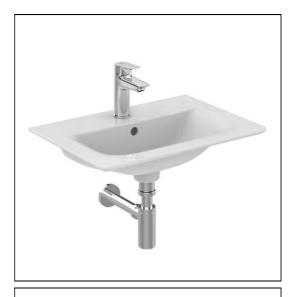

## **ILLUSTRATED**

**E0296** Connect Air 54cm short projection mini vanity washbasin,

1 taphole

**E0157** Wall fixing set

A6592 Tesi single lever basin mixer with pop-up waste and 5 litre

per minute eco flow regulator

E0079 Trap 11/4" Contemporary metal bottle, 75mm seal