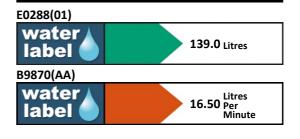

#### **ILLUSTRATED** Sandringham 21 water saving bath 170 x 70cm 2 tapholes E0288 with chrome plated handgrips and tread pattern B9870 Sandringham 21 bath filler 2 hole Sandringham 21 front bath panel 170cm S1019 S1020 Sandringham 21 end bath panel 70cm **S8970** Trap 1½" plastic P with 75mm seal, multi-purpose outlet suitable for plastic and BS copper pipe S8830 Waste 1½" bath chain and overflow, plastic plug A5901 TMV Thermostatic mixing valve 22mm