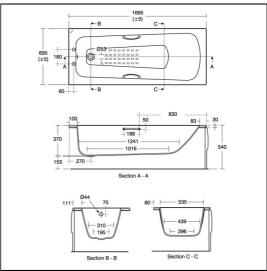

#### **ILLUSTRATED** Sandringham 21 water saving bath 170 x 70cm 2 tapholes E0288 with chrome plated handgrips and tread pattern B9870 Sandringham 21 bath filler 2 hole Sandringham 21 front bath panel 170cm S1019 S1020 Sandringham 21 end bath panel 70cm **S8970** Trap 1½" plastic P with 75mm seal, multi-purpose outlet suitable for plastic and BS copper pipe S8830 Waste 1½" bath chain and overflow, plastic plug A5901 TMV Thermostatic mixing valve 22mm