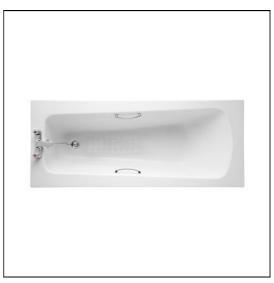

#### **ILLUSTRATED** Sandringham 21 water saving bath 170 x 70cm 2 tapholes E0288 with chrome plated handgrips and tread pattern B9870 Sandringham 21 bath filler 2 hole Sandringham 21 front bath panel 170cm S1019 S1020 Sandringham 21 end bath panel 70cm **S8970** Trap 1½" plastic P with 75mm seal, multi-purpose outlet suitable for plastic and BS copper pipe S8830 Waste 1½" bath chain and overflow, plastic plug A5901 TMV Thermostatic mixing valve 22mm