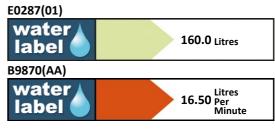

# **ILLUSTRATED PRODUCT DETAILS**

| Weights   |                     | Finishes  |            |                                   |
|-----------|---------------------|-----------|------------|-----------------------------------|
| E0287     | 19.00 KG            | E0287     |            | White (01)                        |
| B9870     | 2.10 KG             |           |            |                                   |
| S1018     | 3.50 KG             | B9870     |            | Chrome (AA)                       |
| S1020     | 1.80 KG             |           |            |                                   |
| S8970     | 1.00 KG             | S1018     |            | White (01)                        |
| S8830     | 1.78 KG             |           |            | , ,                               |
| Materials |                     | S1020     |            | White (01)                        |
| E0287     | Idealform           |           |            |                                   |
| B9870     | Chrome Plated Brass | S8970     |            | Neutral / No Finish               |
| S1018     | Acrylic             |           |            | (67)                              |
| S1020     | Acrylic             | S8830     |            | Chrome (AA)                       |
| S8970     | Plastic             |           |            |                                   |
| S8830     | Mixed Material      |           |            |                                   |
|           |                     | Capacity  |            |                                   |
|           |                     | E0287     | 160 l      | itres (to overflow)               |
|           |                     | Flow rate | Flow rates |                                   |
|           |                     | B9870     |            | Litres per minute @<br>r pressure |