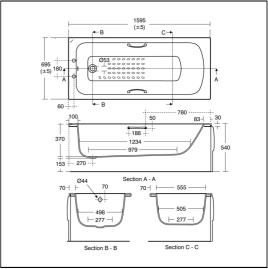

# Sandringham 21 Bath 160x70cm 2 Tapholes with Handgrips and Tread Pattern

# E0287 Sandringham 21 bath 160 x 70cm 2 tapholes with handgrips and tread pattern B9870 Sandringham 21 bath filler 2 hole S1018 Sandringham 21 front bath panel 160cm S1020 Sandringham 21 end bath panel 70cm S8970 Trap 1½" plastic P with 75mm seal, multi-purpose outlet suitable for plastic and BS copper pipe S8830 Waste 1½" bath chain and overflow, plastic plug