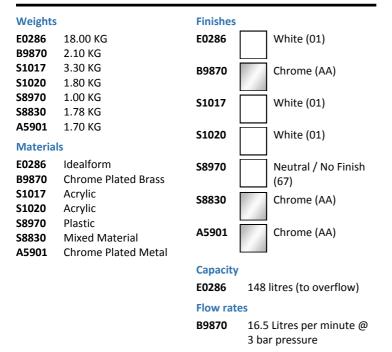

# Sandringham 21 Bath 150x70cm 2 Tapholes With Handgrips And Tread pattern

#### **ILLUSTRATED** E0286 Sandringham 21 bath 150 x 70cm 2 tapholes with handgrips and tread pattern B9870 Sandringham 21 bath filler 2 hole Sandringham 21 front bath panel 150cm S1017 S1020 Sandringham 21 end bath panel 70cm **S8970** Trap 1½" plastic P with 75mm seal, multi-purpose outlet suitable for plastic and BS copper pipe S8830 Waste 1½" bath chain and overflow, plastic plug A5901 TMV Thermostatic mixing valve 22mm