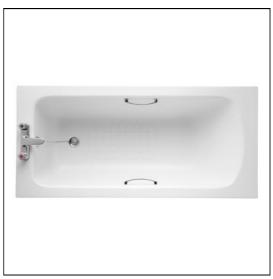

# Sandringham 21 Bath 150x70cm 2 Tapholes With Handgrips And Tread pattern

#### **ILLUSTRATED** E0286 Sandringham 21 bath 150 x 70cm 2 tapholes with handgrips and tread pattern B9870 Sandringham 21 bath filler 2 hole Sandringham 21 front bath panel 150cm S1017 S1020 Sandringham 21 end bath panel 70cm **S8970** Trap 1½" plastic P with 75mm seal, multi-purpose outlet suitable for plastic and BS copper pipe S8830 Waste 1½" bath chain and overflow, plastic plug A5901 TMV Thermostatic mixing valve 22mm