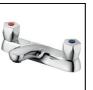

## ILLUSTRATED

| E0284 | Sandringham 21 bath 170 x 70cm 2 tapholes with chrome plated handgrips and tread pattern        |
|-------|-------------------------------------------------------------------------------------------------|
| B9870 | Sandringham 21 bath filler 2 hole                                                               |
| S1019 | Sandringham 21 front bath panel 170cm                                                           |
| S1020 | Sandringham 21 end bath panel 70cm                                                              |
| S8970 | Trap 1½" plastic P with 75mm seal, multi-purpose outlet suitable for plastic and BS copper pipe |
| S8830 | Waste 1½" bath chain and overflow, plastic plug                                                 |
| A5901 | TMV Thermostatic mixing valve 22mm                                                              |

## ILLUSTRATED PRODUCT DETAILS

|                     | Finishe                                                                                                                                                     | S                                                                                                                                                                                                                                   |                                                                                                                                                                              |
|---------------------|-------------------------------------------------------------------------------------------------------------------------------------------------------------|-------------------------------------------------------------------------------------------------------------------------------------------------------------------------------------------------------------------------------------|------------------------------------------------------------------------------------------------------------------------------------------------------------------------------|
| 20.00 KG            | E0284                                                                                                                                                       |                                                                                                                                                                                                                                     | White (01)                                                                                                                                                                   |
| 2.10 KG             |                                                                                                                                                             |                                                                                                                                                                                                                                     |                                                                                                                                                                              |
| 3.60 KG             | B9870                                                                                                                                                       |                                                                                                                                                                                                                                     | Chrome (AA)                                                                                                                                                                  |
| 1.80 KG             |                                                                                                                                                             |                                                                                                                                                                                                                                     |                                                                                                                                                                              |
| 1.00 KG             | S1019                                                                                                                                                       |                                                                                                                                                                                                                                     | White (01)                                                                                                                                                                   |
| 1.78 KG             | 01015                                                                                                                                                       |                                                                                                                                                                                                                                     | Wince (01)                                                                                                                                                                   |
| 1.70 KG             | \$1020                                                                                                                                                      |                                                                                                                                                                                                                                     | White (01)                                                                                                                                                                   |
| Materials           |                                                                                                                                                             |                                                                                                                                                                                                                                     | white (01)                                                                                                                                                                   |
| Idealform           | S8970                                                                                                                                                       |                                                                                                                                                                                                                                     | Neutral / No I                                                                                                                                                               |
| Chrome Plated Brass |                                                                                                                                                             |                                                                                                                                                                                                                                     | (67)                                                                                                                                                                         |
| Acrylic             | 60020                                                                                                                                                       |                                                                                                                                                                                                                                     | Chrome (AA)                                                                                                                                                                  |
| Acrylic             | 30030                                                                                                                                                       |                                                                                                                                                                                                                                     | Chrome (AA)                                                                                                                                                                  |
| Plastic             |                                                                                                                                                             |                                                                                                                                                                                                                                     |                                                                                                                                                                              |
| Mixed Material      | A5901                                                                                                                                                       |                                                                                                                                                                                                                                     | Chrome (AA)                                                                                                                                                                  |
| Chrome Plated Metal |                                                                                                                                                             |                                                                                                                                                                                                                                     |                                                                                                                                                                              |
|                     | Capacit                                                                                                                                                     | y                                                                                                                                                                                                                                   |                                                                                                                                                                              |
|                     | 2.10 KG<br>3.60 KG<br>1.80 KG<br>1.00 KG<br>1.78 KG<br>1.70 KG<br>Is<br>Idealform<br>Chrome Plated Brass<br>Acrylic<br>Acrylic<br>Plastic<br>Mixed Material | 20.00 KG E0284<br>2.10 KG B9870<br>1.80 KG B9870<br>1.80 KG S1019<br>1.78 KG S1019<br>1.70 KG S1020<br>Is Idealform S8970<br>Chrome Plated Brass<br>Acrylic S8830<br>Acrylic Plastic A5901<br>Mixed Material<br>Chrome Plated Metal | 20.00 KGE02842.10 KGB98703.60 KGB98701.80 KGS10191.00 KGS10191.78 KGS10201.70 KGS1020IsIdealformIdealformS8970Chrome Plated BrassAcrylicAcrylicS8830AcrylicS8830PlasticA5901 |