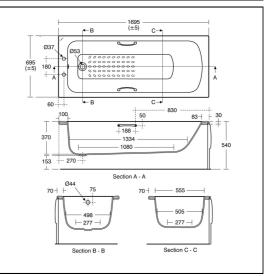

## ILLUSTRATED

| E0284 | Sandringham 21 bath 170 x 70cm 2 tapholes with chrome plated handgrips and tread pattern        |
|-------|-------------------------------------------------------------------------------------------------|
| B9870 | Sandringham 21 bath filler 2 hole                                                               |
| S1019 | Sandringham 21 front bath panel 170cm                                                           |
| S1020 | Sandringham 21 end bath panel 70cm                                                              |
| S8970 | Trap 1½" plastic P with 75mm seal, multi-purpose outlet suitable for plastic and BS copper pipe |
| S8830 | Waste 1½" bath chain and overflow, plastic plug                                                 |
| A5901 | TMV Thermostatic mixing valve 22mm                                                              |

## ILLUSTRATED PRODUCT DETAILS

|                     | Finishe                                                                                                                                                     | S                                                                                                                                                                                                                                   |                                                                                                                                                                              |
|---------------------|-------------------------------------------------------------------------------------------------------------------------------------------------------------|-------------------------------------------------------------------------------------------------------------------------------------------------------------------------------------------------------------------------------------|------------------------------------------------------------------------------------------------------------------------------------------------------------------------------|
| 20.00 KG            | E0284                                                                                                                                                       |                                                                                                                                                                                                                                     | White (01)                                                                                                                                                                   |
| 2.10 KG             |                                                                                                                                                             |                                                                                                                                                                                                                                     |                                                                                                                                                                              |
| 3.60 KG             | B9870                                                                                                                                                       |                                                                                                                                                                                                                                     | Chrome (AA)                                                                                                                                                                  |
| 1.80 KG             |                                                                                                                                                             |                                                                                                                                                                                                                                     |                                                                                                                                                                              |
| 1.00 KG             | S1019                                                                                                                                                       |                                                                                                                                                                                                                                     | White (01)                                                                                                                                                                   |
| 1.78 KG             | 01015                                                                                                                                                       |                                                                                                                                                                                                                                     | Wince (01)                                                                                                                                                                   |
| 1.70 KG             | \$1020                                                                                                                                                      |                                                                                                                                                                                                                                     | White (01)                                                                                                                                                                   |
| Materials           |                                                                                                                                                             |                                                                                                                                                                                                                                     | white (01)                                                                                                                                                                   |
| Idealform           | S8970                                                                                                                                                       |                                                                                                                                                                                                                                     | Neutral / No I                                                                                                                                                               |
| Chrome Plated Brass |                                                                                                                                                             |                                                                                                                                                                                                                                     | (67)                                                                                                                                                                         |
| Acrylic             | 60020                                                                                                                                                       |                                                                                                                                                                                                                                     | Chrome (AA)                                                                                                                                                                  |
| Acrylic             | 30030                                                                                                                                                       |                                                                                                                                                                                                                                     | Chrome (AA)                                                                                                                                                                  |
| Plastic             |                                                                                                                                                             |                                                                                                                                                                                                                                     |                                                                                                                                                                              |
| Mixed Material      | A5901                                                                                                                                                       |                                                                                                                                                                                                                                     | Chrome (AA)                                                                                                                                                                  |
| Chrome Plated Metal |                                                                                                                                                             |                                                                                                                                                                                                                                     |                                                                                                                                                                              |
|                     | Capacit                                                                                                                                                     | y                                                                                                                                                                                                                                   |                                                                                                                                                                              |
|                     | 2.10 KG<br>3.60 KG<br>1.80 KG<br>1.00 KG<br>1.78 KG<br>1.70 KG<br>Is<br>Idealform<br>Chrome Plated Brass<br>Acrylic<br>Acrylic<br>Plastic<br>Mixed Material | 20.00 KG E0284<br>2.10 KG B9870<br>1.80 KG B9870<br>1.80 KG S1019<br>1.78 KG S1019<br>1.70 KG S1020<br>Is Idealform S8970<br>Chrome Plated Brass<br>Acrylic S8830<br>Acrylic Plastic A5901<br>Mixed Material<br>Chrome Plated Metal | 20.00 KGE02842.10 KGB98703.60 KGB98701.80 KGS10191.00 KGS10191.78 KGS10201.70 KGS1020IsIdealformIdealformS8970Chrome Plated BrassAcrylicAcrylicS8830AcrylicS8830PlasticA5901 |