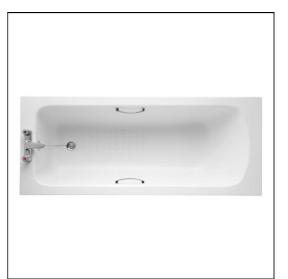

# Sandringham 21 Bath 170x70cm 2 Tapholes With Handgrips And Tread pattern

## ILLUSTRATED

| E0284 | Sandringham 21 bath 170 x 70cm 2 tapholes with chrome plated handgrips and tread pattern        |
|-------|-------------------------------------------------------------------------------------------------|
| B9870 | Sandringham 21 bath filler 2 hole                                                               |
| S1019 | Sandringham 21 front bath panel 170cm                                                           |
| S1020 | Sandringham 21 end bath panel 70cm                                                              |
| S8970 | Trap 1½" plastic P with 75mm seal, multi-purpose outlet suitable for plastic and BS copper pipe |
| S8830 | Waste 1½" bath chain and overflow, plastic plug                                                 |
| A5901 | TMV Thermostatic mixing valve 22mm                                                              |