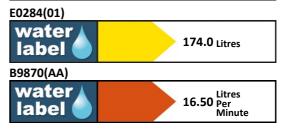

E0284 174 litres (to overflow)

Finish

Flow rates

**B9870** 16.5 Litres per minute @ 3 bar pressure