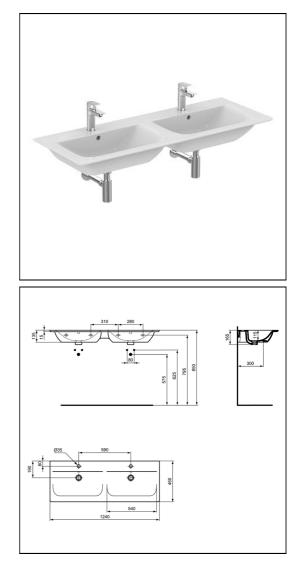

# Connect Air 124cm Double Vanity Washbasin

## ILLUSTRATED

| E0079 | Trap 1¼" Contemporary metal bottle, 75mm seal                                             |  |  |
|-------|-------------------------------------------------------------------------------------------|--|--|
| A6592 | Tesi single lever basin mixer with pop-up waste and 5 litre per minute eco flow regulator |  |  |
| E0157 | Wall fixing set                                                                           |  |  |
| E0273 | Connect Air 124cm double vanity washbasin, 1 taphole                                      |  |  |

## ILLUSTRATED PRODUCT DETAILS

| Sizes            |                              | Finishes   |                                         |  |
|------------------|------------------------------|------------|-----------------------------------------|--|
| E0273            | w:1240 x d:460               | E0273      | White (01)                              |  |
| Weights<br>E0273 | 26.30 KG                     | E0157      | Neutral / No Finish                     |  |
| E0273<br>E0157   | 0.16 KG                      |            | (67)                                    |  |
| A6592            | 1.71 KG                      | A6592      | Chrome (AA)                             |  |
| E0079            | 1.45 KG                      |            |                                         |  |
| Materials        |                              | E0079      | Chrome (AA)                             |  |
| E0273            | Fine Fireclay                |            |                                         |  |
| E0157<br>A6592   | Metal<br>Chrome Plated Metal | Capacity   |                                         |  |
| A6592<br>E0079   | Chrome Plated Metal          | E0273      | 8.6 litres                              |  |
| 20075            |                              | Flow rates |                                         |  |
|                  |                              | A6592      | 5 Litres per minute @ 3<br>bar pressure |  |
|                  |                              | Destaura   |                                         |  |