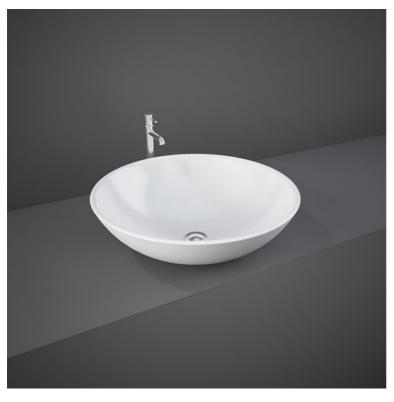

## **RAK-DIANA**

## Wash basin | Counter Top

## **Technical specifications**

| Dimensions:     | 455 x 160 mm |
|-----------------|--------------|
| Weight:         | 6 Kg         |
| Color:          | Alpine White |
| Shape of basin: | Round        |

## Code Name

OC137AWHA DIANA WASH BASIN COUNTER TOP BOWL 45CM

Dimensions: All dimensions in mm tolerance  $\pm 5\%$  for below 200mm and  $\pm 3\%$  for above 200mm. Note: Due to a continuing development programme to improve design and performance, the manufacturer reserves all rights to vary specifications without prior information.