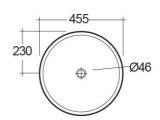

## **Technical specifications**

| Dimensions:     | 455 x 160 mm |
|-----------------|--------------|
| Weight:         | 6 Kg         |
| Color:          | Alpine White |
| Shape of basin: | Round        |

## Code Name

OC137AWHA DIANA WASH BASIN COUNTER TOP BOWL 45CM

Dimensions: All dimensions in mm tolerance  $\pm 5\%$  for below 200mm and  $\pm 3\%$  for above 200mm. Note: Due to a continuing development programme to improve design and performance, the manufacturer reserves all rights to vary specifications without prior information.