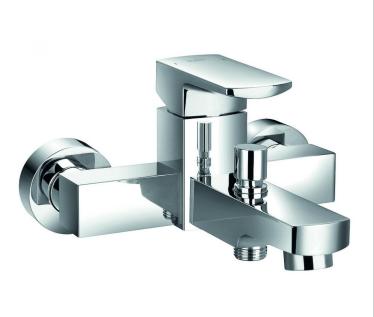

## TECHNICAL DATA SHEET DEKKA WALL MOUNTED MANUAL SINGLE LEVER BATH AND SHOWER MIXER (EXCLUDES KIT)

Category: Range: Weight: Bath Shower Mixers Dekka 22kg Guarantee: Sub Category: 10 year Wall Mounted

Dimensions are in millimetres except thread sizes which are BSP imperial.