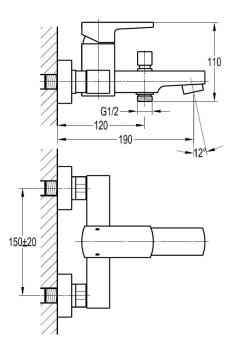

## TECHNICAL DATA SHEET DEKKA WALL MOUNTED MANUAL SINGLE LEVER BATH AND SHOWER MIXER (EXCLUDES KIT)

Category: Range: Weight: Bath Shower Mixers Dekka 22kg Guarantee: Sub Category: 10 year Wall Mounted

Dimensions are in millimetres except thread sizes which are BSP imperial.