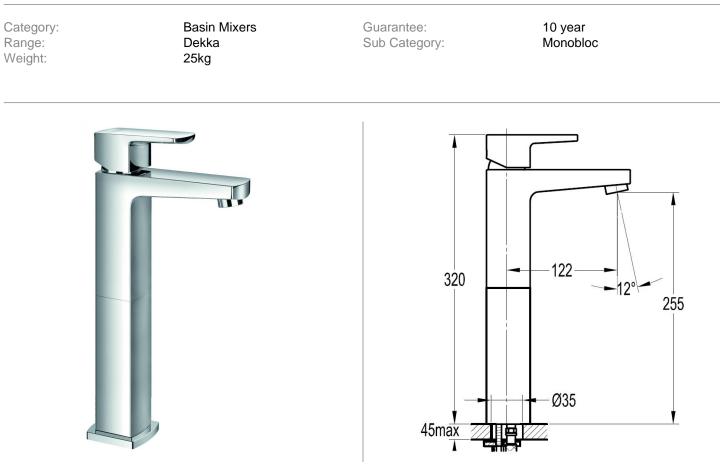

## TECHNICAL DATA SHEET DEKKA TALL BASIN MIXER WITH CLICKER WASTE SET

Dimensions are in millimetres except thread sizes which are BSP imperial.