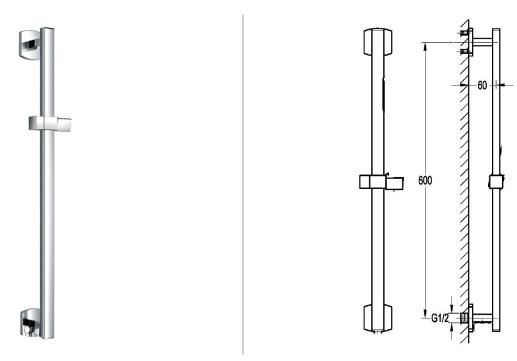

## DEKKA SLIDE RAIL SET WITH INTEGRAL WALL OUTLET

Category: Range: Shower Accessories Dekka Guarantee: Sub Category:

10 year Slide Rail Sets

Dimensions are in millimetres except thread sizes which are BSP imperial.