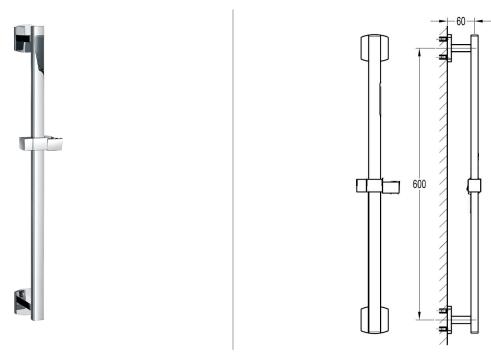

## **DEKKA SLIDE RAIL SET**

Category: Range: Shower Accessories Dekka Guarantee: Sub Category: 10 year Slider Rails

Dimensions are in millimetres except thread sizes which are BSP imperial.