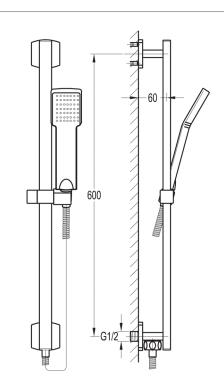

## DEKKA SLIDE RAIL SET WITH WALL OUTLET, KI034 HAND SHOWER AND KI200D FLEXIBLE HOSE

Category: Range:

Weight:

**Shower Accessories** 

Dekka 15kg Guarantee: Sub Category: 10 year

Slide Rail Sets

Dimensions are in millimetres except thread sizes which are BSP imperial.