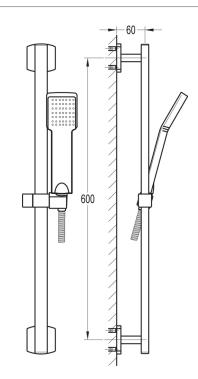

## DEKKA SLIDE RAIL SET WITH KI034 HAND SHOWER AND KI200D FLEXIBLE HOSE

Category: Range:

Weight:

**Shower Accessories** 

Dekka 18kg Guarantee: Sub Category: 10 year

Slide Rail Sets

Dimensions are in millimetres except thread sizes which are BSP imperial.