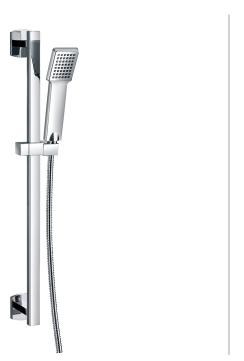

## DEKKA SLIDE RAIL SET WITH KI034 HAND SHOWER AND KI200D FLEXIBLE HOSE

Category: Range:

Weight:

**Shower Accessories** 

Dekka 18kg Guarantee: Sub Category: 10 year

Slide Rail Sets

Dimensions are in millimetres except thread sizes which are BSP imperial.