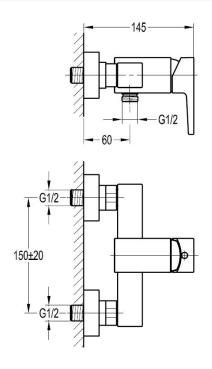

## TECHNICAL DATA SHEET

## DEKKA EXPOSED MANUAL SINGLE LEVER SHOWER MIXER **ONLY**

Category: Range:

Weight:

**Shower Mixers** 

Dekka

17kg

Guarantee: Sub Category: 10 year

**Exposed Manual** 





Dimensions are in millimetres except thread sizes which are BSP imperial.

## **Features**

The minimum operating pressure requirement for this product is 0.5 bar (MP)

## Notes

Our guarantee is subject to the product having been installed, used and maintained in accordance with our instructions. All working parts (such as hinges, ceramic disks, cartridges, seals and cistern fittings), which are subject to normal wear and tear, are covered for 36 months from proof of purchase date. Our guarantee applies to the original purchaser and is nontransferable. Our guarantee is only applicable in the UK and ROI. This does not affect your statutory rights.

We recommend that a pressure reducing valve is fitted in installations where the water supply pressure exceeds 3 bar. Pressure in excess of 3