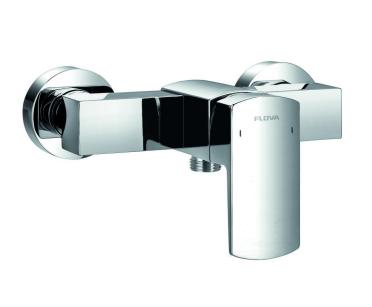

## DEKKA EXPOSED MANUAL SINGLE LEVER SHOWER MIXER **ONLY**

Category: Range:

Weight:

**Shower Mixers** 

Dekka

17kg

Guarantee: Sub Category: 10 year

**Exposed Manual** 