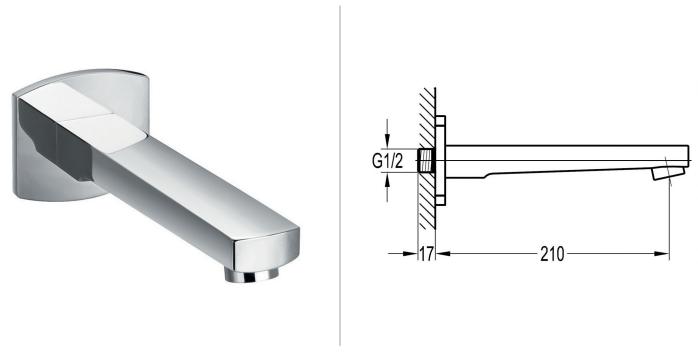

## **DEKKA BATH SPOUT**

Dimensions are in millimetres except thread sizes which are BSP imperial.