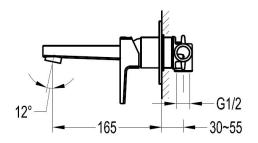

## DEKKA CONCEALED SINGLE LEVER BASIN MIXER WITH CLICKER WASTE SET

Category: Range: Weight: Basin Mixers Dekka 18kg

Guarantee: Sub Category: 10 year Wall Mounted

Dimensions are in millimetres except thread sizes which are BSP imperial.