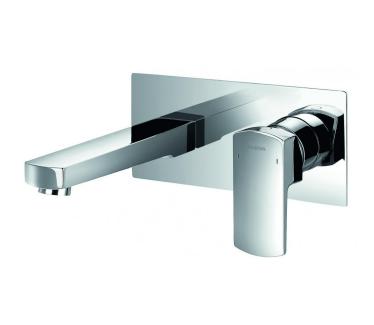

## DEKKA CONCEALED SINGLE LEVER BASIN MIXER WITH CLICKER WASTE SET

Category: Range: Weight: Basin Mixers Dekka 18kg

Guarantee: Sub Category: 10 year Wall Mounted

Dimensions are in millimetres except thread sizes which are BSP imperial.