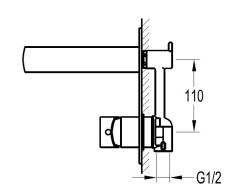

## DEKKA CONCEALED SINGLE LEVER BASIN MIXER WITH CLICKER WASTE SET

Category: Range: Weight: Basin Mixers Dekka 18kg

Guarantee: Sub Category: 10 year Wall Mounted

Dimensions are in millimetres except thread sizes which are BSP imperial.