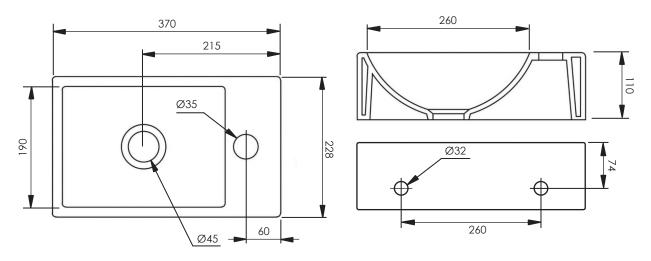

## Dimensions - DC14010

Diagrams not to scale. All dimensions in mm (tolerance of +/-5mm)

\*Dimensions are subject to change, customers are advised to measure actual product before commencing installation. \*\*Fixing point dimensions are for guidance only/the positions of wall fixing must be checked when product is received.