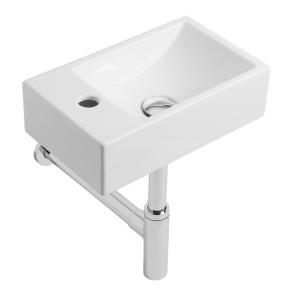

## Technical Data Sheet

Tavistock Cloakroom Basins

| No. | Description                                 | Code    | Fixings Included |
|-----|---------------------------------------------|---------|------------------|
| 1   | Matrix 37x23cm Square WH Handrinse Basin LH | DC14009 | No               |