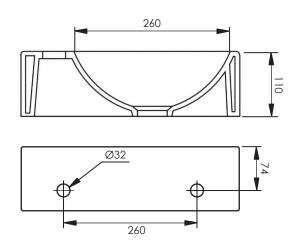

## Dimensions - DC14009

Diagrams not to scale. All dimensions in mm (tolerance of +/-5mm)

\*Dimensions are subject to change, customers are advised to measure actual product before commencing installation.

\*\*Fixing point dimensions are for guidance only/the positions of wall fixing must be checked when product is received.