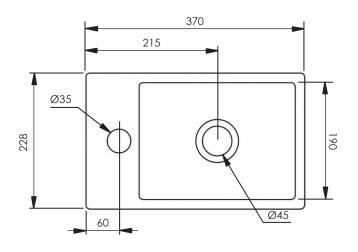

## Dimensions - DC14009

Diagrams not to scale. All dimensions in mm (tolerance of +/-5mm)

\*Dimensions are subject to change, customers are advised to measure actual product before commencing installation.

\*\*Fixing point dimensions are for guidance only/the positions of wall fixing must be checked when product is received.