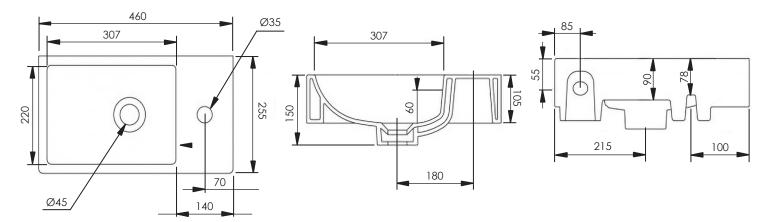

## Dimensions - DC14008

Diagrams not to scale. All dimensions in mm (tolerance of +/-5mm)

\*Dimensions are subject to change, customers are advised to measure actual product before commencing installation. \*\*Fixing point dimensions are for guidance only/the positions of wall fixing must be checked when product is received.