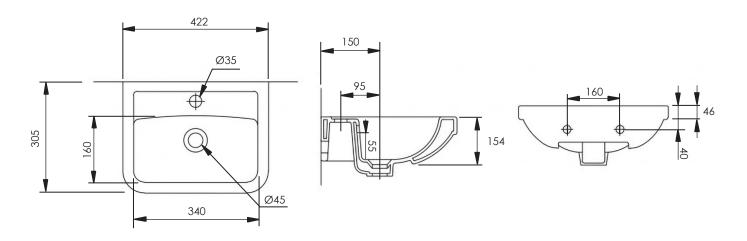

## Dimensions - DC14007

Diagrams not to scale. All dimensions in mm (tolerance of +/-5mm)

\*Dimensions are subject to change, customers are advised to measure actual product before commencing installation. \*\*Fixing point dimensions are for guidance only/the positions of wall fixing must be checked when product is received.