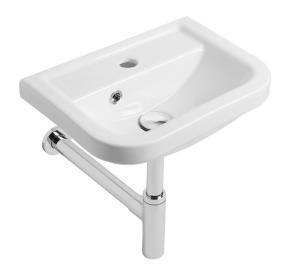

## **Technical Data Sheet**

Tavistock Cloakroom Basins

| No. | Description                                | Code    | Fixings Included |
|-----|--------------------------------------------|---------|------------------|
| 1   | Node 42x30cm Wall Hung Handrinse Basin 1TH | DC14007 | Yes              |