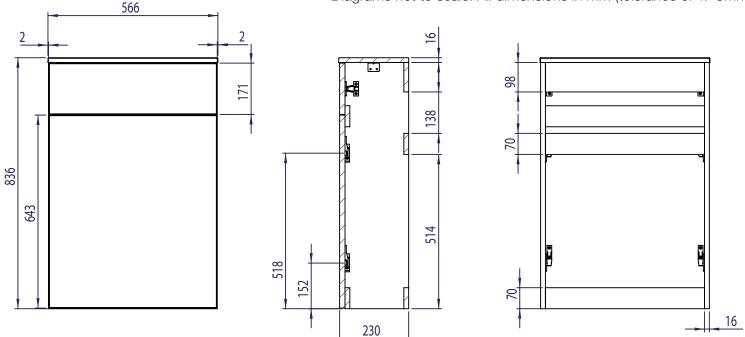

## Dimensions

Diagrams not to scale. All dimensions in mm (tolerance of +/-5mm)

\*Dimensions are subject to change, customers are advised to measure actual product before commencing installation. \*\*Fixing point dimensions are for guidance only/the positions of wall fixing must be checked when product is received.