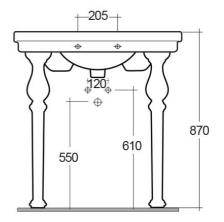

## **Technical specifications**

| Dimensions:     | 845 x 575 mm   |
|-----------------|----------------|
| Weight:         | 36 Kg          |
| Color:          | Alpine White   |
| Shape of basin: | Oval           |
| Ledge:          | yes            |
| Overflow hole:  | yes            |
| Suites:         | RAK-WASHINGTON |

RAK - Ceramics Page 1 of 2

Dimensions: All dimensions in mm tolerance  $\pm 5\%$  for below 200mm and  $\pm 3\%$  for above 200mm. Note: Due to a continuing development programme to improve design and performance, the manufacturer reserves all rights to vary specifications without prior information.