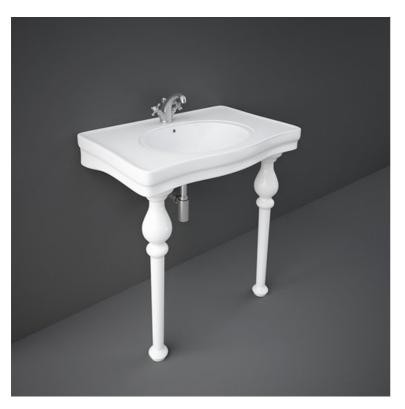

## **RAK-WASHINGTON**

## Wash basin | Console

## **Technical specifications**

| Dimensions:     | 845 x 575 mm   |
|-----------------|----------------|
| Weight:         | 36 Kg          |
| Color:          | Alpine White   |
| Shape of basin: | Oval           |
| Ledge:          | yes            |
| Overflow hole:  | yes            |
| Suites:         | RAK-WASHINGTON |